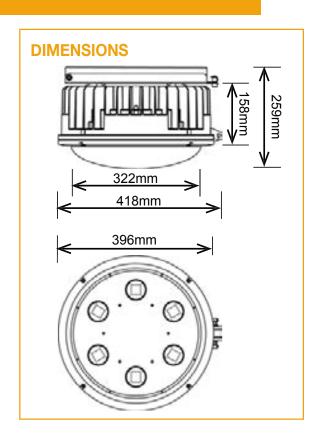

# **DETAILS**

- 5 YEAR WARRANTY
- ULTRA HIGH EFFICIENCY 60W LED SYSTEM (240V)
- DUAL DRIVER TECHNOLOGY (DDT)
- SUITABLE TO REPLACE 70W 150W METAL HALIDE FIXTURES
- REPLACEABLE LED CHIPS
- 50,000 HOUR LIFE ELIMINATES MAINTENANCE
- WEATHERPROOF DESIGN (IP65)
- UNIQUE LOW GLARE TWIN OPTIC SYSTEM
- MARINE GRADE ALUMINIUM HOUSING DELIVERING OPTIMAL THERMAL MANAGEMENT
- SEPARATE OPTICAL AND DRIVER CHAMBERS
- STAINLESS STEEL FASTENERS AND COMPONENTS
- SUITABLE FOR THROUGH WIRING FOR EASY INSTALLATION
- IMPACT RESISTANT POLYCARBONATE LENS
- COMPLETE WITH QUICK-FIT MOUNTING BRACKET