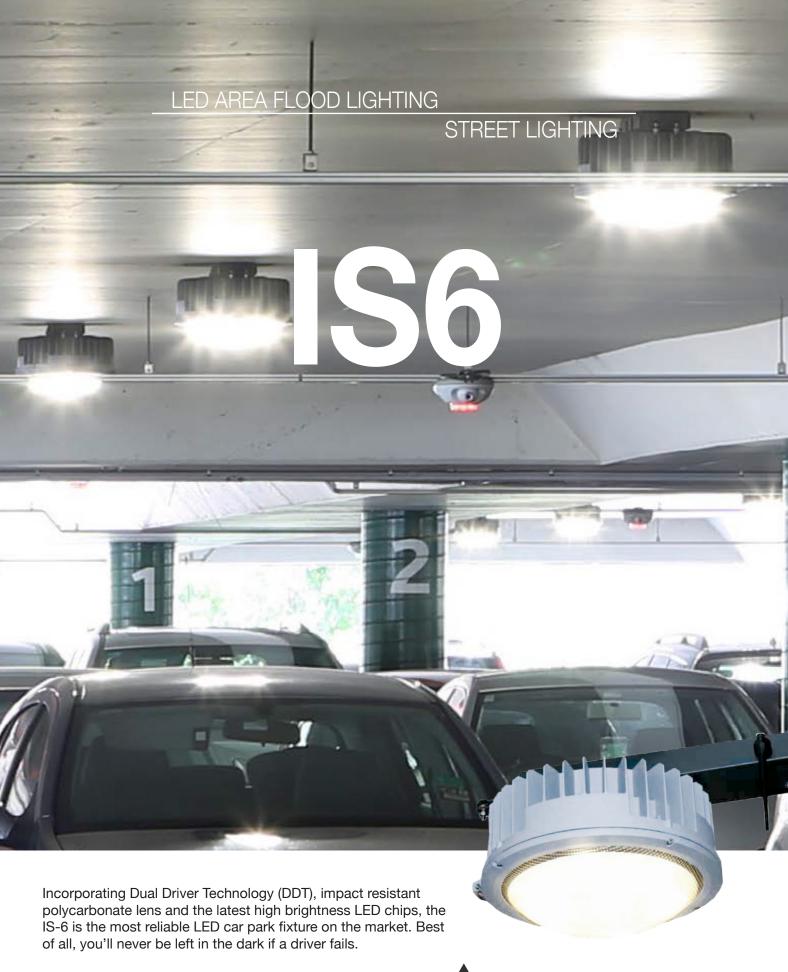

### **DOUBLE DRIVERS = PEACE OF MIND**

Unlike conventional LED fixtures, the IS-6 incorporates 2 x LED Drivers. Regular LED fixtures run on one driver, so when it fails; you are left in the dark. The dual driver technology in the IS-6 means if a driver does happen to fail, you still get 50% of the light from the fixture while the fault is easy to identify.

### NO LOSS OF LIGHT

The IS-6 maintains spare capacity while running the LED chips. If one module fails, the driver will automatically redistribute the power to the remaining two modules on the circuit to maintain 100% light output. However, the fault is still readily identifiable and can be rectified easily.

### LESS LANDFILL

The Drivers, The LED Chips and the Lens are ALL replaceable. Most conventional LED fixtures do not ha