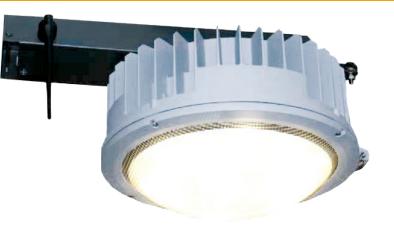

re ALL replaceable. Most conventional LED fixtures do not have replaceable parts which means you throw away the whole fixture and increase land fill.

### **LOW GLARE**

Unlike conventional LED Fixtures the IS-6 chips are fitted with a specially designed optical lens as well as a polycarbonate prismatic lens to diuse light in a variety of directions to reduce glare.

### **EASY MOUNT BRACKET**

With the patented quick release bracket system, installation and maintenance is a breeze.

### **INCREASED SAFETY**

The IS-6 is also available with a wireless or hard wired emergency unit.

IS6

# **APPLICATIONS**

Thanks to the IS6's unrivaled performance and longevity, along with the range of models in the series, it can be utilised in a range of vastly different settings.





## **IS6 - 60W**







### LED AREA FLOOD LIGHTING

## **IS6** series

# **DETAILS**

- 5 YEAR WARRANTY
- ULTRA HIGH EFFICIENCY 60W LED SYSTEM (240V)
- DUAL DRIVER TECHNOLOGY (DDT)
- SUITABLE TO REPLACE 70W 150W METAL HALIDE FIXTURES
- REPLACEABLE LED CHIPS
- 50,000 HOUR LIFE ELIMINATES MAINTENANCE
- WEATHERPROOF DESIGN (IP65)
- UNIQUE LOW GLARE TWIN OPTIC SYSTEM
- MARINE GRADE ALUMINIUM HOUSING DELIVERING OPTIMAL THERMAL MANAGEMENT
- SEPARATE OPTICAL AND DRIVER CHAMBERS
- STAINLESS STEEL FASTENERS AND COMPONENTS
- SUITABLE FOR THROUGH WIRING FOR EASY INSTALLATION
- IMPACT RESISTANT POLYCARBONATE LENS
- COMPLETE WITH QUICK-FIT MOUNTING BRACKET



IS6



Unit 18/41-49 Norcal Rd, Nunawading, Vic Australia

tel: +61 39872 7600

e-mail: sales@lightingtechnology.com.au

Copyright © 2017 Lighting Technology Inte