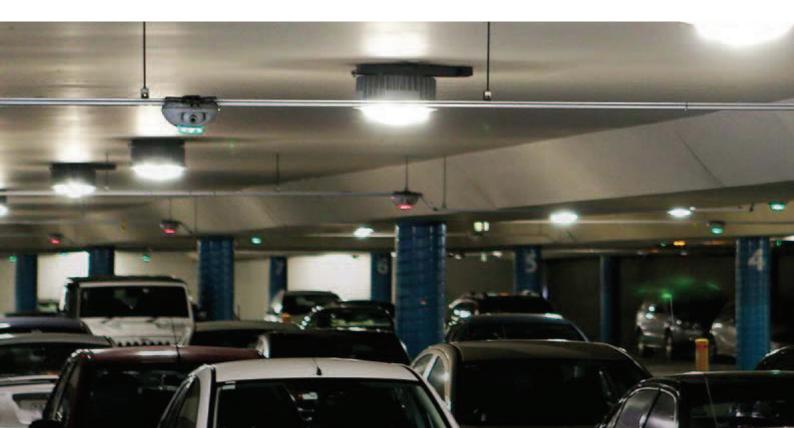

Chips and the Lens are ALL replaceable. Most conventional LED fixtures do not have replaceable parts which means you throw away the whole fixture and increase land fill.

### **LOW GLARE**

Unlike conventional LED Fixtures the IS-6 chips are fitted with a specially designed optical lens as well as a polycarbonate prismatic lens to diuse light in a variety of directions to reduce glare.

### **EASY MOUNT BRACKET**

With the patented quick release bracket system, installation and maintenance is a breeze.

### **INCREASED SAFETY**

The IS-6 is also available with a wireless or hard wired emergency unit.

IS6

# **APPLICATIONS**

Thanks to the IS6's unrivaled performance and longevity, along with the range of models in the series, it can be utilised in a range of vastly different settings.





## **IS6 - 60W**







### LED AREA FLOOD LIGHTING

## **IS6** series

# **DETAILS**

- 5 YEAR WARRANTY
- ULTRA HIGH EFFICIENCY 60W LED SYSTEM (240V)
- DUAL DRIVER TECHNOLOGY (DDT)
- SUITABLE TO REPLACE 70W 150W METAL HALIDE FIXTURES
- REPLACEABLE LED CHIPS
- 50,000 HOUR LIFE ELIMINATES MAINTENANCE
- WEATHERPROOF DESIGN (IP65)
- UNIQUE LOW GLARE TWIN OPTIC SYSTEM
- MARINE GRADE ALUMINIUM HOUSING DELIVERING OPTIMAL THERMAL MANAGEMENT
- SEPARATE OPTICAL AND DRIVER CHAMBERS
- STAINLESS STEEL FASTENERS AND COMPONENTS
- SUITABLE FOR THROUGH WIRING FOR EASY INSTALLATION
- IMPACT RESISTANT POLYCARBONATE LENS
- COMPLETE WITH QUICK-FIT MOUNTING BRACKET



IS6



Unit 18/41-49 Norcal Rd, Nunawading, Vic Australia

tel: +61 39872 7600

e-mail: sales@lightingtechnology.com.au

Copyright © 2017 Ligh