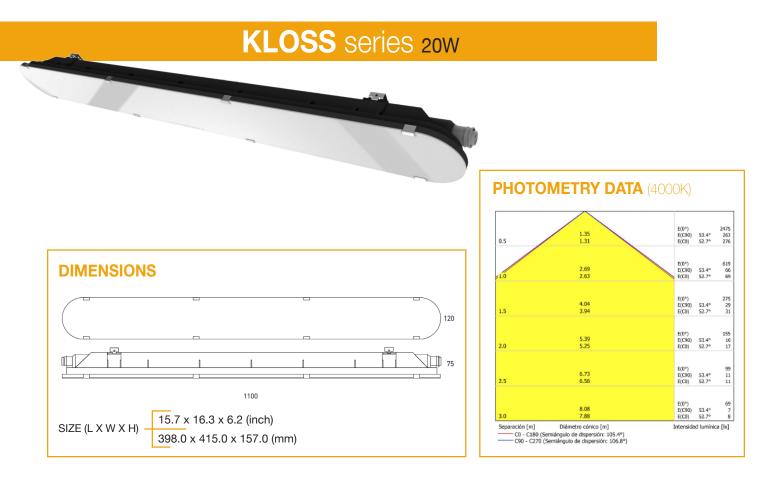

## KLOSS series - models KL20 / KL42 / KL60

Copyright © 2017 Lighting Technology International. All rights reserved. | www.lightingtechnology.com.au Tel : +61 39872 7600 / e-mail : sales@lightingtechnology.com.au

## KLOSS series - models KL20 / KL42 / KL60