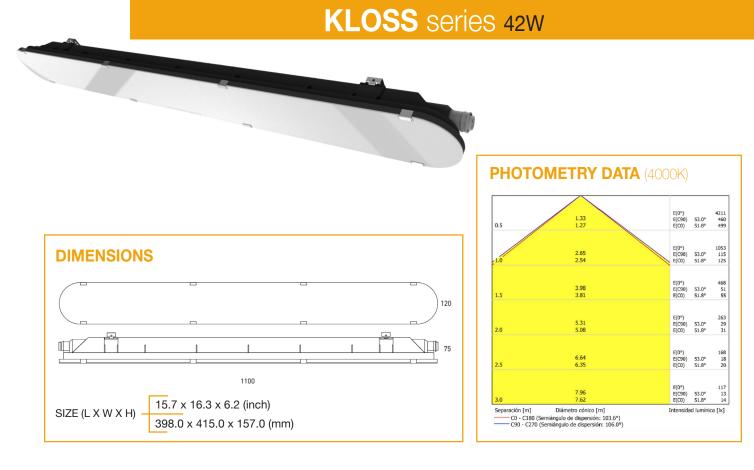

## KLOSS series - models KL20 / KL42 / KL60

Copyright © 2017 Lighting Technology International. All rights reserved. | www.lightingtechnology.com.au Tel : +61 39872 7600 / e-mail : sales@lightingtechnology.com.au

## KLOSS series - models KL20 / KL42 / KL60